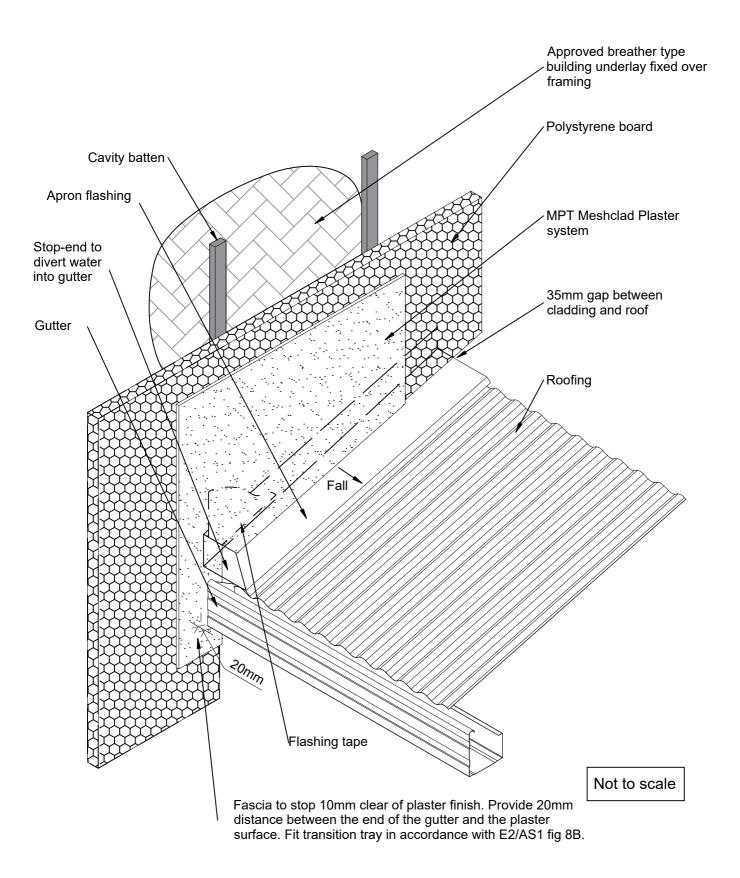

| © 2019 Petros Holdings Ltd                                                  |                                                |                      |
|-----------------------------------------------------------------------------|------------------------------------------------|----------------------|
| Mineral                                                                     | ter Junction - Stopend Flashing - Roof to Wall | Reference: MPT_M121  |
| Plaster                                                                     |                                                | Date: September 2020 |
| Technology<br>61 Hillside Rd, Wairau Valley                                 |                                                | Scale: NTS           |
| Auckland 0627<br>New Zealand<br>www.mineralplaster.co.nz Ph: 0800 25 23 678 |                                                | Revision: 3          |